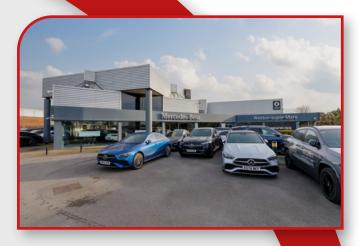

# **Description**

A purpose-built car dealership occupying a prime fringe of town centre position with good vehicular and pedestrian access, and public transport.

The showroom and offices at the front of the site link to an 8 bay workshop at the rear with separate wet and dry valet and parts storage.

Car parking and vehicle display is arranged around all four sides of the building.

The photographs within the particulars were taken shortly before the property was vacated.