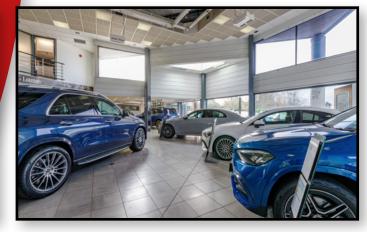

# **Description**

A purpose-built car dealership occupying a prime fringe of town centre position with good vehicular and pedestrian access, and public transport.

The showroom and offices at the front of the site link to an 8 bay workshop at the rear with separate wet and dry valet and parts storage.

Car parking and vehicle display is arranged around all four sides of the building.