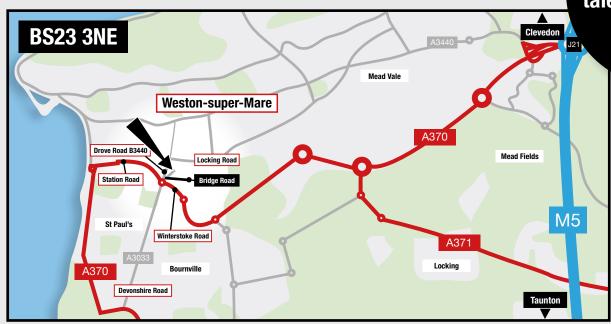

### Location

The property is situated in a busy mixed commercial and residential area close to the town centre and railway station, and retail parks including food (ASDA & Waitrose) and non-food (Next, B&M, The Range, Halfords) retail, together with a variety of trade counter operators, leisure offers and car dealerships.

The site is 10 minutes drive from Junction 21 of the M5 motorway which in turn provides access to Bristol and the M4 motorway.