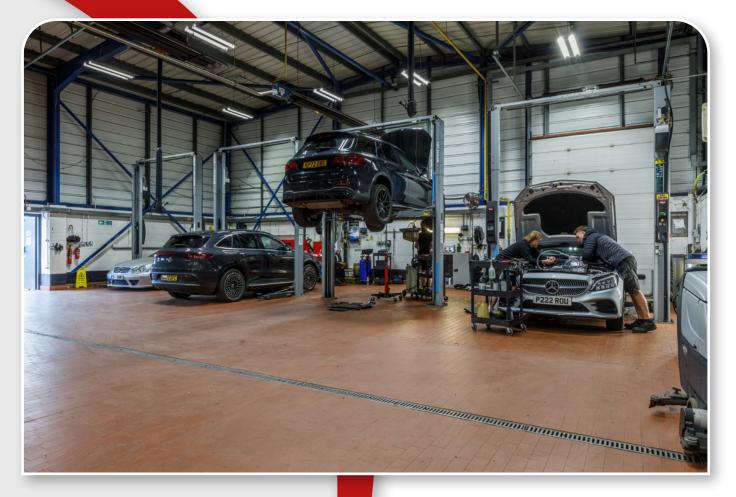

# **Description**

A purpose-built car dealership occupying a prime fringe of town centre position with good vehicular and pedestrian access, and public transport.

The showroom and offices at the front of the site link to an 8 bay workshop at the rear with separate wet and dry valet and parts storage.

#### Floor Areas

| Ground Floor         Showroom & Offices       534.3       5,751         Workshop       367.06       3,951         MOT       56.56       609         Parts       93.93       1,011         Ist Floor         Offices & staff       149.67       1,612         Parts       93.93       1,011         Dry valet       32.78       352         Wet valet       28.15       303         TOTAL GIA       1,356.38       14,600         External Spaces:         Display       73       Customer Parking         Customer Parking       40       40         Workshop Parking       40       40 |                    | SQ M     | SQ FT  |
|-----------------------------------------------------------------------------------------------------------------------------------------------------------------------------------------------------------------------------------------------------------------------------------------------------------------------------------------------------------------------------------------------------------------------------------------------------------------------------------------------------------------------------------------------------------------------------------------|--------------------|----------|--------|
| Workshop       367.06       3,951         MOT       56.56       609         Parts       93.93       1,011         1st Floor         Offices & staff       149.67       1,612         Parts       93.93       1,011         Dry valet       32.78       352         Wet valet       28.15       303         TOTAL GIA       1,356.38       14,600         External Spaces:         Display       73         Customer Parking       26         Workshop Parking       40                                                                                                                  | Ground Floor       |          |        |
| MOT       56.56       609         Parts       93.93       1,011         1st Floor         Offices & staff       149.67       1,612         Parts       93.93       1,011         Dry valet       32.78       352         Wet valet       28.15       303         TOTAL GIA       1,356.38       14,600         External Spaces:       Display       73         Customer Parking       26         Workshop Parking       40                                                                                                                                                              | Showroom & Offices | 534.3    | 5,751  |
| Parts       93.93       1,011         1st Floor         Offices & staff       149.67       1,612         Parts       93.93       1,011         Dry valet       32.78       352         Wet valet       28.15       303         TOTAL GIA       1,356.38       14,600         External Spaces:       Display       73         Customer Parking       26         Workshop Parking       40                                                                                                                                                                                                | Workshop           | 367.06   | 3,951  |
| 1st Floor         Offices & staff       149.67       1,612         Parts       93.93       1,011         Dry valet       32.78       352         Wet valet       28.15       303         TOTAL GIA       1,356.38       14,600         External Spaces:         Display       73         Customer Parking       26         Workshop Parking       40                                                                                                                                                                                                                                    | MOT                | 56.56    | 609    |
| Offices & staff       149.67       1,612         Parts       93.93       1,011         Dry valet       32.78       352         Wet valet       28.15       303         TOTAL GIA       1,356.38       14,600         External Spaces:         Display       73         Customer Parking       26         Workshop Parking       40                                                                                                                                                                                                                                                      | Parts              | 93.93    | 1,011  |
| Offices & staff       149.67       1,612         Parts       93.93       1,011         Dry valet       32.78       352         Wet valet       28.15       303         TOTAL GIA       1,356.38       14,600         External Spaces:         Display       73         Customer Parking       26         Workshop Parking       40                                                                                                                                                                                                                                                      |                    |          |        |
| Parts         93.93         1,011           Dry valet         32.78         352           Wet valet         28.15         303           TOTAL GIA         1,356.38         14,600           External Spaces:           Display         73           Customer Parking         26           Workshop Parking         40                                                                                                                                                                                                                                                                   | 1st Floor          |          |        |
| Dry valet         32.78         352           Wet valet         28.15         303           TOTAL GIA         1,356.38         14,600           External Spaces:         Display         73           Customer Parking         26           Workshop Parking         40                                                                                                                                                                                                                                                                                                                 | Offices & staff    | 149.67   | 1,612  |
| Wet valet 28.15 303  TOTAL GIA 1,356.38 14,600  External Spaces:  Display 73  Customer Parking 26  Workshop Parking 40                                                                                                                                                                                                                                                                                                                                                                                                                                                                  | Parts              | 93.93    | 1,011  |
| Wet valet 28.15 303  TOTAL GIA 1,356.38 14,600  External Spaces:  Display 73  Customer Parking 26  Workshop Parking 40                                                                                                                                                                                                                                                                                                                                                                                                                                                                  |                    |          |        |
| TOTAL GIA 1,356.38 14,600  External Spaces:  Display 73  Customer Parking 26  Workshop Parking 40                                                                                                                                                                                                                                                                                                                                                                                                                                                                                       | Dry valet          | 32.78    | 352    |
| External Spaces:  Display 73  Customer Parking 26  Workshop Parking 40                                                                                                                                                                                                                                                                                                                                                                                                                                                                                                                  | Wet valet          | 28.15    | 303    |
| External Spaces:  Display 73  Customer Parking 26  Workshop Parking 40                                                                                                                                                                                                                                                                                                                                                                                                                                                                                                                  |                    |          |        |
| Display 73  Customer Parking 26  Workshop Parking 40                                                                                                                                                                                                                                                                                                                                                                                                                                                                                                                                    | TOTAL GIA          | 1,356.38 | 14,600 |
| Display 73  Customer Parking 26  Workshop Parking 40                                                                                                                                                                                                                                                                                                                                                                                                                                                                                                                                    | External Spaces    |          |        |
| Customer Parking 26 Workshop Parking 40                                                                                                                                                                                                                                                                                                                                                                                                                                                                                                                                                 |                    | 70       |        |
| Workshop Parking 40                                                                                                                                                                                                                                                                                                                                                                                                                                                                                                                                                                     |                    |          |        |
|                                                                                                                                                                                                                                                                                                                                                                                                                                                                                                                                                                                         | Customer Parking   | 26       |        |
| 139                                                                                                                                                                                                                                                                                                                                                                                                                                                                                                                                                                                     | Workshop Parking   | 40       |        |
|                                                                                                                                                                                                                                                                                                                                                                                                                                                                                                                                                                                         |                    | 139      |        |