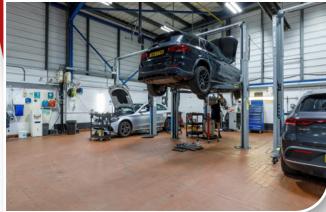

# **Description**

A purpose-built car dealership occupying a prime fringe of town centre position with good vehicular and pedestrian access, and public transport.

The showroom and offices at the front of the site link to an 8 bay workshop at the rear with separate wet and dry valet and parts storage.

#### Floor Areas

| Ground Floor         Showroom & Offices       534.3       5,751         Workshop       367.06       3,951         MOT       56.56       609         Parts       93.93       1,011         Ist Floor         Offices & staff       149.67       1,612         Parts       93.93       1,011         Dry valet       32.78       352         Wet valet       28.15       303         TOTAL GIA       1,356.38       14,600         External Spaces:         Display       73       Customer Parking         Customer Parking       40       40         Workshop Parking       40       40 |                    | SQ M     | SQ FT  |
|-----------------------------------------------------------------------------------------------------------------------------------------------------------------------------------------------------------------------------------------------------------------------------------------------------------------------------------------------------------------------------------------------------------------------------------------------------------------------------------------------------------------------------------------------------------------------------------------|--------------------|----------|--------|
| Workshop       367.06       3,951         MOT       56.56       609         Parts       93.93       1,011         1st Floor         Offices & staff       149.67       1,612         Parts       93.93       1,011         Dry valet       32.78       352         Wet valet       28.15       303         TOTAL GIA       1,356.38       14,600         External Spaces:         Display       73         Customer Parking       26         Workshop Parking       40                                                                                                                  | Ground Floor       |          |        |
| MOT       56.56       609         Parts       93.93       1,011         1st Floor         Offices & staff       149.67       1,612         Parts       93.93       1,011         Dry valet       32.78       352         Wet valet       28.15       303         TOTAL GIA       1,356.38       14,600         External Spaces:       Display       73         Customer Parking       26         Workshop Parking       40                                                                                                                                                              | Showroom & Offices | 534.3    | 5,751  |
| Parts       93.93       1,011         1st Floor         Offices & staff       149.67       1,612         Parts       93.93       1,011         Dry valet       32.78       352         Wet valet       28.15       303         TOTAL GIA       1,356.38       14,600         External Spaces:       Display       73         Customer Parking       26         Workshop Parking       40                                                                                                                                                                                                | Workshop           | 367.06   | 3,951  |
| 1st Floor         Offices & staff       149.67       1,612         Parts       93.93       1,011         Dry valet       32.78       352         Wet valet       28.15       303         TOTAL GIA       1,356.38       14,600         External Spaces:         Display       73         Customer Parking       26         Workshop Parking       40                                                                                                                                                                                                                                    | MOT                | 56.56    | 609    |
| Offices & staff       149.67       1,612         Parts       93.93       1,011         Dry valet       32.78       352         Wet valet       28.15       303         TOTAL GIA       1,356.38       14,600         External Spaces:         Display       73         Customer Parking       26         Workshop Parking       40                                                                                                                                                                                                                                                      | Parts              | 93.93    | 1,011  |
| Offices & staff       149.67       1,612         Parts       93.93       1,011         Dry valet       32.78       352         Wet valet       28.15       303         TOTAL GIA       1,356.38       14,600         External Spaces:         Display       73         Customer Parking       26         Workshop Parking       40                                                                                                                                                                                                                                                      |                    |          |        |
| Parts         93.93         1,011           Dry valet         32.78         352           Wet valet         28.15         303           TOTAL GIA         1,356.38         14,600           External Spaces:           Display         73           Customer Parking         26           Workshop Parking         40                                                                                                                                                                                                                                                                   | 1st Floor          |          |        |
| Dry valet         32.78         352           Wet valet         28.15         303           TOTAL GIA         1,356.38         14,600           External Spaces:         Display         73           Customer Parking         26           Workshop Parking         40                                                                                                                                                                                                                                                                                                                 | Offices & staff    | 149.67   | 1,612  |
| Wet valet 28.15 303  TOTAL GIA 1,356.38 14,600  External Spaces:  Display 73  Customer Parking 26  Workshop Parking 40                                                                                                                                                                                                                                                                                                                                                                                                                                                                  | Parts              | 93.93    | 1,011  |
| Wet valet 28.15 303  TOTAL GIA 1,356.38 14,600  External Spaces:  Display 73  Customer Parking 26  Workshop Parking 40                                                                                                                                                                                                                                                                                                                                                                                                                                                                  |                    |          |        |
| TOTAL GIA 1,356.38 14,600  External Spaces:  Display 73  Customer Parking 26  Workshop Parking 40                                                                                                                                                                                                                                                                                                                                                                                                                                                                                       | Dry valet          | 32.78    | 352    |
| External Spaces:  Display 73  Customer Parking 26  Workshop Parking 40                                                                                                                                                                                                                                                                                                                                                                                                                                                                                                                  | Wet valet          | 28.15    | 303    |
| External Spaces:  Display 73  Customer Parking 26  Workshop Parking 40                                                                                                                                                                                                                                                                                                                                                                                                                                                                                                                  |                    |          |        |
| Display 73  Customer Parking 26  Workshop Parking 40                                                                                                                                                                                                                                                                                                                                                                                                                                                                                                                                    | TOTAL GIA          | 1,356.38 | 14,600 |
| Display 73  Customer Parking 26  Workshop Parking 40                                                                                                                                                                                                                                                                                                                                                                                                                                                                                                                                    | External Spaces    |          |        |
| Customer Parking 26 Workshop Parking 40                                                                                                                                                                                                                                                                                                                                                                                                                                                                                                                                                 |                    | 70       |        |
| Workshop Parking 40                                                                                                                                                                                                                                                                                                                                                                                                                                                                                                                                                                     |                    |          |        |
|                                                                                                                                                                                                                                                                                                                                                                                                                                                                                                                                                                                         | Customer Parking   | 26       |        |
| 139                                                                                                                                                                                                                                                                                                                                                                                                                                                                                                                                                                                     | Workshop Parking   | 40       |        |
|                                                                                                                                                                                                                                                                                                                                                                                                                                                                                                                                                                                         |                    | 139      |        |