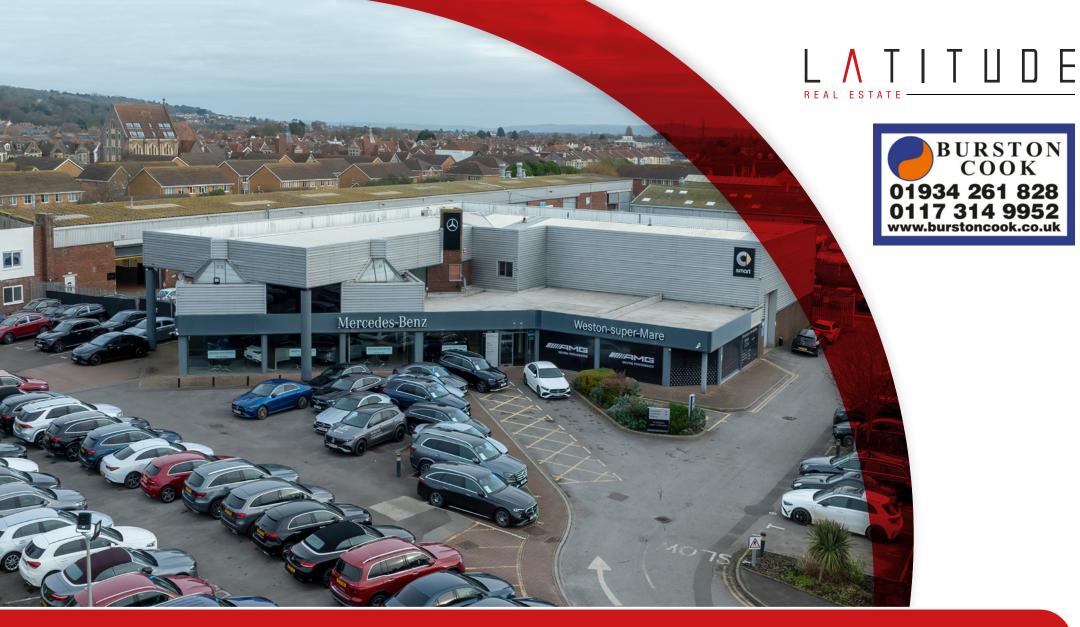

### Location

The property is situated in a busy mixed commercial and residential area close to the town centre and railway station, and retail parks including food (ASDA & Waitrose) and non-food (Next, B&M, The Range, Halfords) retail, together with a variety of trade counter operators, leisure offers and car dealerships.

# **Description**

A purpose-built car dealership occupying a prime fringe of town centre position with good vehicular and pedestrian access, and public transport.

The showroom and offices at the front of the site link to an 8 bay workshop at the rear with separate wet and dry valet and parts storage.

Car parking and vehicle display is arranged around all four sides of the building.