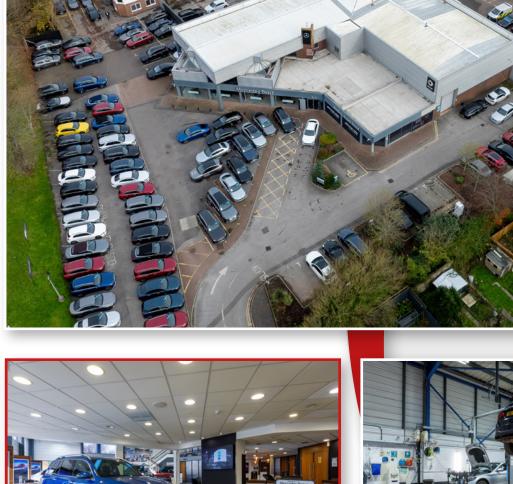

Car parking and vehicle display is arranged around all four sides of the building.

#### Floor Areas

| Ground Floor         Showroom & Offices       534.3       5,751         Workshop       367.06       3,951         MOT       56.56       609         Parts       93.93       1,011         Ist Floor         Offices & staff       149.67       1,612         Parts       93.93       1,011         Dry valet       32.78       352         Wet valet       28.15       303         TOTAL GIA       1,356.38       14,600         External Spaces:         Display       73       Customer Parking         Customer Parking       40       40         Workshop Parking       40       40 |                    | SQ M     | SQ FT  |
|-----------------------------------------------------------------------------------------------------------------------------------------------------------------------------------------------------------------------------------------------------------------------------------------------------------------------------------------------------------------------------------------------------------------------------------------------------------------------------------------------------------------------------------------------------------------------------------------|--------------------|----------|--------|
| Workshop       367.06       3,951         MOT       56.56       609         Parts       93.93       1,011         1st Floor         Offices & staff       149.67       1,612         Parts       93.93       1,011         Dry valet       32.78       352         Wet valet       28.15       303         TOTAL GIA       1,356.38       14,600         External Spaces:         Display       73         Customer Parking       26         Workshop Parking       40                                                                                                                  | Ground Floor       |          |        |
| MOT       56.56       609         Parts       93.93       1,011         1st Floor         Offices & staff       149.67       1,612         Parts       93.93       1,011         Dry valet       32.78       352         Wet valet       28.15       303         TOTAL GIA       1,356.38       14,600         External Spaces:       Display       73         Customer Parking       26         Workshop Parking       40                                                                                                                                                              | Showroom & Offices | 534.3    | 5,751  |
| Parts       93.93       1,011         1st Floor         Offices & staff       149.67       1,612         Parts       93.93       1,011         Dry valet       32.78       352         Wet valet       28.15       303         TOTAL GIA       1,356.38       14,600         External Spaces:       Display       73         Customer Parking       26         Workshop Parking       40                                                                                                                                                                                                | Workshop           | 367.06   | 3,951  |
| 1st Floor         Offices & staff       149.67       1,612         Parts       93.93       1,011         Dry valet       32.78       352         Wet valet       28.15       303         TOTAL GIA       1,356.38       14,600         External Spaces:         Display       73         Customer Parking       26         Workshop Parking       40                                                                                                                                                                                                                                    | MOT                | 56.56    | 609    |
| Offices & staff       149.67       1,612         Parts       93.93       1,011         Dry valet       32.78       352         Wet valet       28.15       303         TOTAL GIA       1,356.38       14,600         External Spaces:         Display       73         Customer Parking       26         Workshop Parking       40                                                                                                                                                                                                                                                      | Parts              | 93.93    | 1,011  |
| Offices & staff       149.67       1,612         Parts       93.93       1,011         Dry valet       32.78       352         Wet valet       28.15       303         TOTAL GIA       1,356.38       14,600         External Spaces:         Display       73         Customer Parking       26         Workshop Parking       40                                                                                                                                                                                                                                                      |                    |          |        |
| Parts         93.93         1,011           Dry valet         32.78         352           Wet valet         28.15         303           TOTAL GIA         1,356.38         14,600           External Spaces:           Display         73           Customer Parking         26           Workshop Parking         40                                                                                                                                                                                                                                                                   | 1st Floor          |          |        |
| Dry valet         32.78         352           Wet valet         28.15         303           TOTAL GIA         1,356.38         14,600           External Spaces:         Display         73           Customer Parking         26           Workshop Parking         40                                                                                                                                                                                                                                                                                                                 | Offices & staff    | 149.67   | 1,612  |
| Wet valet 28.15 303  TOTAL GIA 1,356.38 14,600  External Spaces:  Display 73  Customer Parking 26  Workshop Parking 40                                                                                                                                                                                                                                                                                                                                                                                                                                                                  | Parts              | 93.93    | 1,011  |
| Wet valet 28.15 303  TOTAL GIA 1,356.38 14,600  External Spaces:  Display 73  Customer Parking 26  Workshop Parking 40                                                                                                                                                                                                                                                                                                                                                                                                                                                                  |                    |          |        |
| TOTAL GIA 1,356.38 14,600  External Spaces:  Display 73  Customer Parking 26  Workshop Parking 40                                                                                                                                                                                                                                                                                                                                                                                                                                                                                       | Dry valet          | 32.78    | 352    |
| External Spaces:  Display 73  Customer Parking 26  Workshop Parking 40                                                                                                                                                                                                                                                                                                                                                                                                                                                                                                                  | Wet valet          | 28.15    | 303    |
| External Spaces:  Display 73  Customer Parking 26  Workshop Parking 40                                                                                                                                                                                                                                                                                                                                                                                                                                                                                                                  |                    |          |        |
| Display 73  Customer Parking 26  Workshop Parking 40                                                                                                                                                                                                                                                                                                                                                                                                                                                                                                                                    | TOTAL GIA          | 1,356.38 | 14,600 |
| Display 73  Customer Parking 26  Workshop Parking 40                                                                                                                                                                                                                                                                                                                                                                                                                                                                                                                                    | External Spaces    |          |        |
| Customer Parking 26 Workshop Parking 40                                                                                                                                                                                                                                                                                                                                                                                                                                                                                                                                                 |                    | 70       |        |
| Workshop Parking 40                                                                                                                                                                                                                                                                                                                                                                                                                                                                                                                                                                     |                    |          |        |
|                                                                                                                                                                                                                                                                                                                                                                                                                                                                                                                                                                                         | Customer Parking   | 26       |        |
| 139                                                                                                                                                                                                                                                                                                                                                                                                                                                                                                                                                                                     | Workshop Parking   | 40       |        |
|                                                                                                                                                                                                                                                                                                                                                                                                                                                                                                                                                                                         |                    | 139      |        |