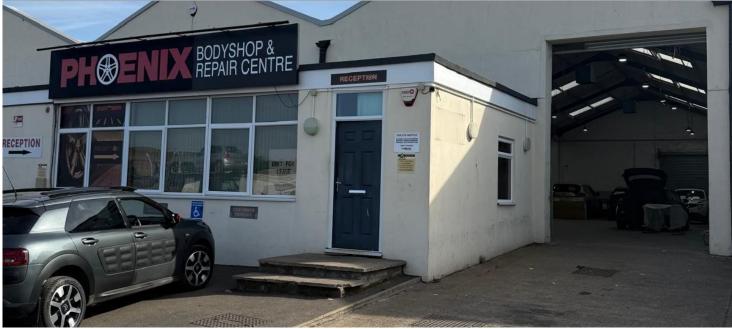

# INDUSTRIAL WORKSHOP UNIT - TO LET

12 Clothier Road, Brislington, Bristol, BS4 5PS

- Excellent location on Clothier Road in Brislington
- Approximately 4,987 sq ft (463.30 sq m)
- Rental—£47,350 pax
- Car parking to the front with additional yard space to the rear
- Includes office accommodation to the front

# DESCRIPTION

The property is a terraced industrial workshop unit. The property has a steel portal frame with brick elevations and rendered front elevation. Internally, there is office accommodation to the front (in a single storey structure) and workshop area to the rear and the unit benefits from car parking to the front and yard area to the rear which can be accessed to the side of Unit 14 and is also accessed through Unit 12 from the front. There is a roller shutter to both the front and rear of the unit.