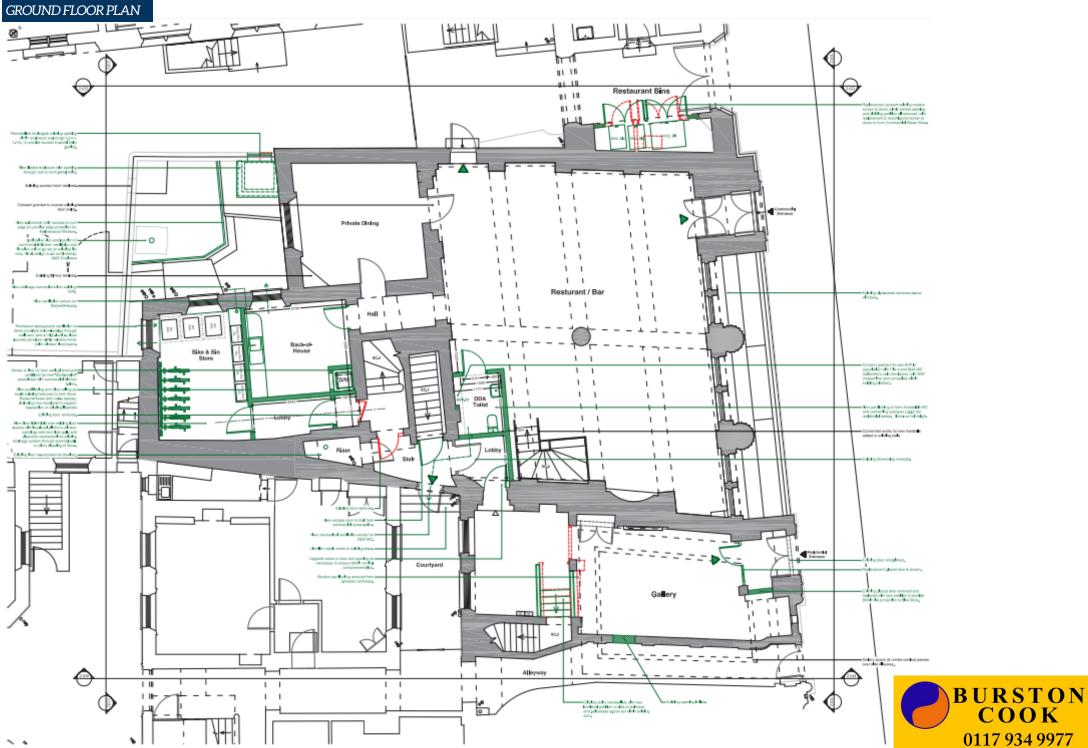

Whilst every care is taken in the preparation of these particulars, their accuracy cannot be guaranteed and no reliance should be placed on any statements or representation. www.burstoncook.co.uk

| wide variety of ame<br>Circus, St Nicholas's N<br>DESCRIPTION<br>The property a Grad<br>impressive open pl<br>exceptionally high co<br>private dining room.<br>leading to the basem<br>commercial extraction | e I Listed buil<br>an restauran<br>eilings. There<br>The ground f<br>ent. The basen<br>on planning p<br>risions. In term | ding over grou<br>t seating are<br>are further ro<br>loor will also<br>nent offers am<br>ermission gran | Lite walk from the property. There is a<br>g Broadmead Shopping Centre, Cabot<br>taurants, cafes and hotels.EPC<br>An EPC can be made available upon request.In the former banking hall with<br>ms to the rear for a prep kitchen and<br>enefit from a disabled W.C. and stairs<br>le space for a commercial kitchen with<br>ed, wash down area, bar seating area<br>e property has three phase electric and<br>vices.LEGAL FEES<br>Each party is to be responsible for their own legal fees incurred in this transaction.UIEWING AND FURTHER INFORMATION<br>Strictly by appointment only through the sole agent:VIEWING AND FURTHER INFORMATION<br>Strictly by appointment only through the sole agent:Burston Cook<br>FAO:Tom Coyte / Charlotte Bjoroy<br>Tel:O117 934 9977<br>Email:Tom@burstoncook.co.uk / Charlotte@burstoncook.co.uk |
|--------------------------------------------------------------------------------------------------------------------------------------------------------------------------------------------------------------|--------------------------------------------------------------------------------------------------------------------------|---------------------------------------------------------------------------------------------------------|--------------------------------------------------------------------------------------------------------------------------------------------------------------------------------------------------------------------------------------------------------------------------------------------------------------------------------------------------------------------------------------------------------------------------------------------------------------------------------------------------------------------------------------------------------------------------------------------------------------------------------------------------------------------------------------------------------------------------------------------------------------------------------------------------------------------------------------------|
| ACCOMMODATION<br>In accordance with t<br>approximate net inte                                                                                                                                                | he RICS Code                                                                                                             |                                                                                                         | ractice, the property has the following <b>SUBJECT TO CONTRACT</b><br>May 2025                                                                                                                                                                                                                                                                                                                                                                                                                                                                                                                                                                                                                                                                                                                                                             |
| Area                                                                                                                                                                                                         | Sq ft                                                                                                                    | Sq m                                                                                                    |                                                                                                                                                                                                                                                                                                                                                                                                                                                                                                                                                                                                                                                                                                                                                                                                                                            |
| Ground floor                                                                                                                                                                                                 | 1671                                                                                                                     | 155.21                                                                                                  |                                                                                                                                                                                                                                                                                                                                                                                                                                                                                                                                                                                                                                                                                                                                                                                                                                            |
| Basement Floor                                                                                                                                                                                               | 1377                                                                                                                     | 127.95                                                                                                  |                                                                                                                                                                                                                                                                                                                                                                                                                                                                                                                                                                                                                                                                                                                                                                                                                                            |
| TOTAL                                                                                                                                                                                                        | 3048                                                                                                                     | 283.16                                                                                                  |                                                                                                                                                                                                                                                                                                                                                                                                                                                                                                                                                                                                                                                                                                                                                                                                                                            |