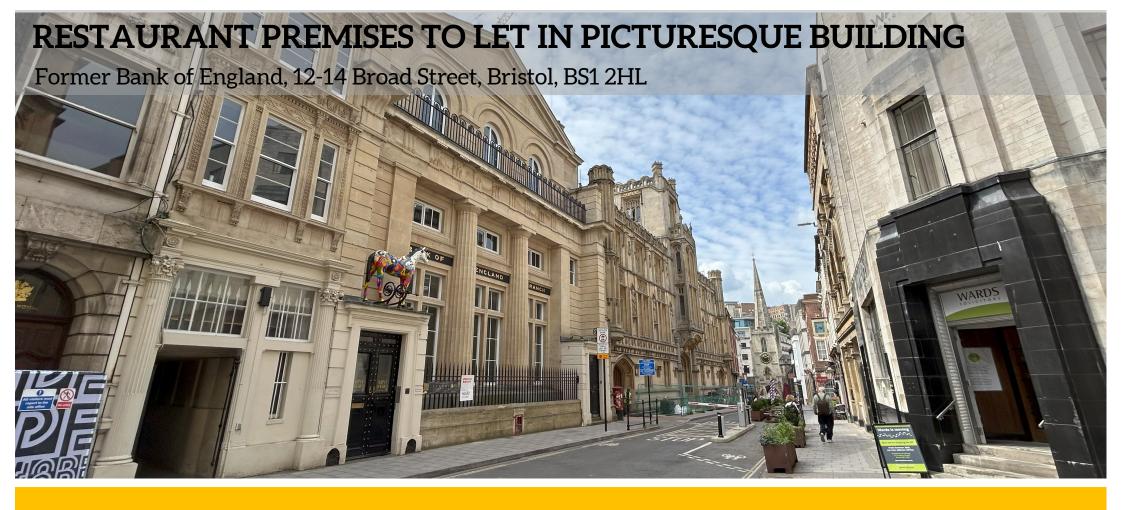

- A ground floor and basement unit to let on Broad Street
- Central location with good footfall
- Planning achieved for commercial extraction
- Approximately 3048 sq. ft (283.16 sq m)
- Opportunity to create a unique and special venue