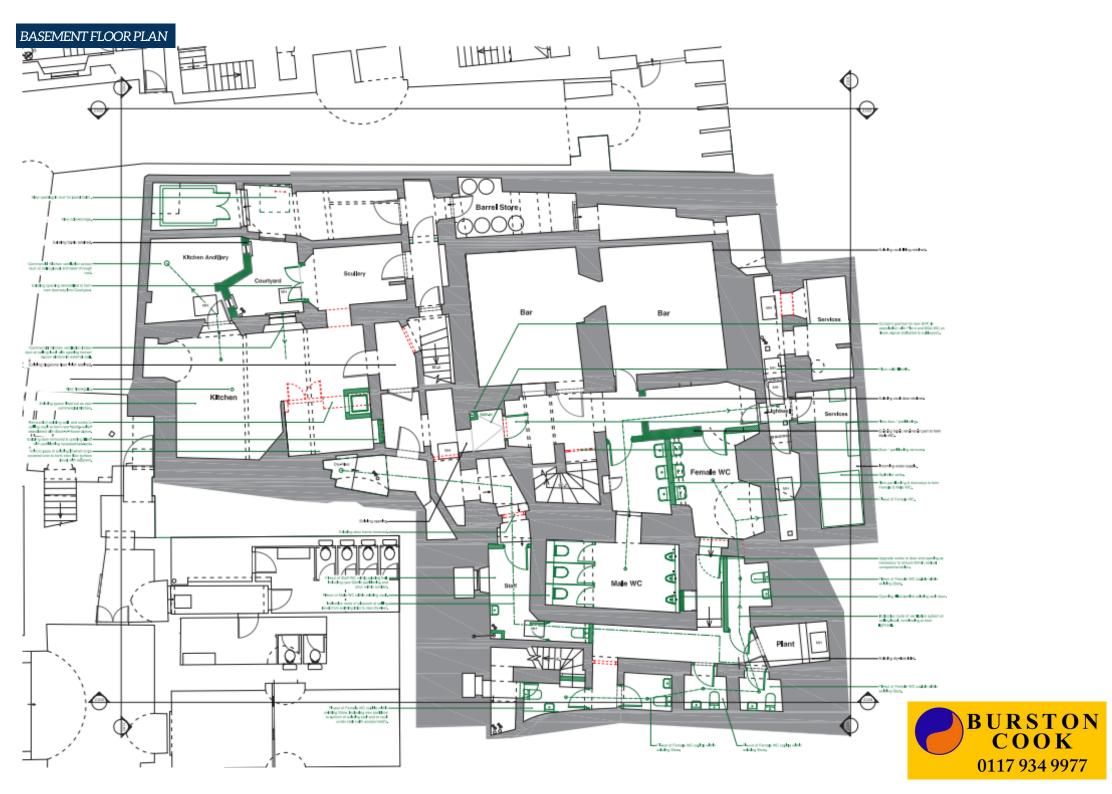

Whilst every care is taken in the preparation of these particulars, their accuracy cannot be guaranteed and no reliance should be placed on any statements or representation. www.burstoncook.co.uk

| wide variety of ame<br>Circus, St Nicholas's N<br>DESCRIPTION<br>The property a Grad<br>impressive open pl<br>exceptionally high co<br>private dining room.<br>leading to the basem<br>commercial extraction | e I Listed buil<br>an restauran<br>eilings. There<br>The ground f<br>ent. The basen<br>on planning p<br>risions. In term | ding over grou<br>t seating are<br>are further ro<br>loor will also<br>nent offers am<br>ermission gran | Lite walk from the property. There is a<br>g Broadmead Shopping Centre, Cabot<br>taurants, cafes and hotels.EPC<br>An EPC can be made available upon request.In the former banking hall with<br>ms to the rear for a prep kitchen and<br>enefit from a disabled W.C. and stairs<br>le space for a commercial kitchen with<br>ed, wash down area, bar seating area<br>e property has three phase electric and<br>vices.LEGAL FEES<br>Each party is to be responsible for their own legal fees incurred in this transaction.UIEWING AND FURTHER INFORMATION<br>Strictly by appointment only through the sole agent:VIEWING AND FURTHER INFORMATION<br>Strictly by appointment only through the sole agent:Burston Cook<br>FAO:Tom Coyte / Charlotte Bjoroy<br>Tel:O117 934 9977<br>Email:Tom@burstoncook.co.uk / Charlotte@burstoncook.co.uk |
|--------------------------------------------------------------------------------------------------------------------------------------------------------------------------------------------------------------|--------------------------------------------------------------------------------------------------------------------------|---------------------------------------------------------------------------------------------------------|--------------------------------------------------------------------------------------------------------------------------------------------------------------------------------------------------------------------------------------------------------------------------------------------------------------------------------------------------------------------------------------------------------------------------------------------------------------------------------------------------------------------------------------------------------------------------------------------------------------------------------------------------------------------------------------------------------------------------------------------------------------------------------------------------------------------------------------------|
| ACCOMMODATION<br>In accordance with t<br>approximate net inte                                                                                                                                                | he RICS Code                                                                                                             |                                                                                                         | ractice, the property has the following <b>SUBJECT TO CONTRACT</b><br>May 2025                                                                                                                                                                                                                                                                                                                                                                                                                                                                                                                                                                                                                                                                                                                                                             |
| Area                                                                                                                                                                                                         | Sq ft                                                                                                                    | Sq m                                                                                                    |                                                                                                                                                                                                                                                                                                                                                                                                                                                                                                                                                                                                                                                                                                                                                                                                                                            |
| Ground floor                                                                                                                                                                                                 | 1671                                                                                                                     | 155.21                                                                                                  |                                                                                                                                                                                                                                                                                                                                                                                                                                                                                                                                                                                                                                                                                                                                                                                                                                            |
| Basement Floor                                                                                                                                                                                               | 1377                                                                                                                     | 127.95                                                                                                  |                                                                                                                                                                                                                                                                                                                                                                                                                                                                                                                                                                                                                                                                                                                                                                                                                                            |
| TOTAL                                                                                                                                                                                                        | 3048                                                                                                                     | 283.16                                                                                                  |                                                                                                                                                                                                                                                                                                                                                                                                                                                                                                                                                                                                                                                                                                                                                                                                                                            |