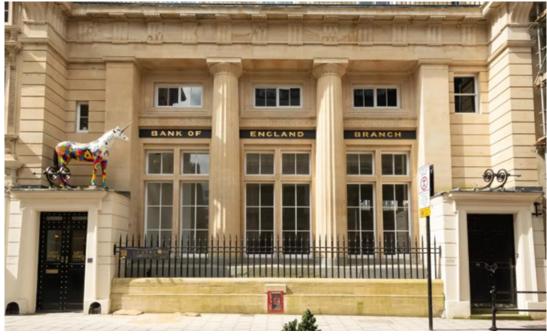

- A ground floor and basement unit to let on Broad Street
- Central location with good footfall
- Planning achieved for commercial extraction
- Approximately 3048 sq. ft (283.16 sq m)
- Opportunity to create a unique and special venue