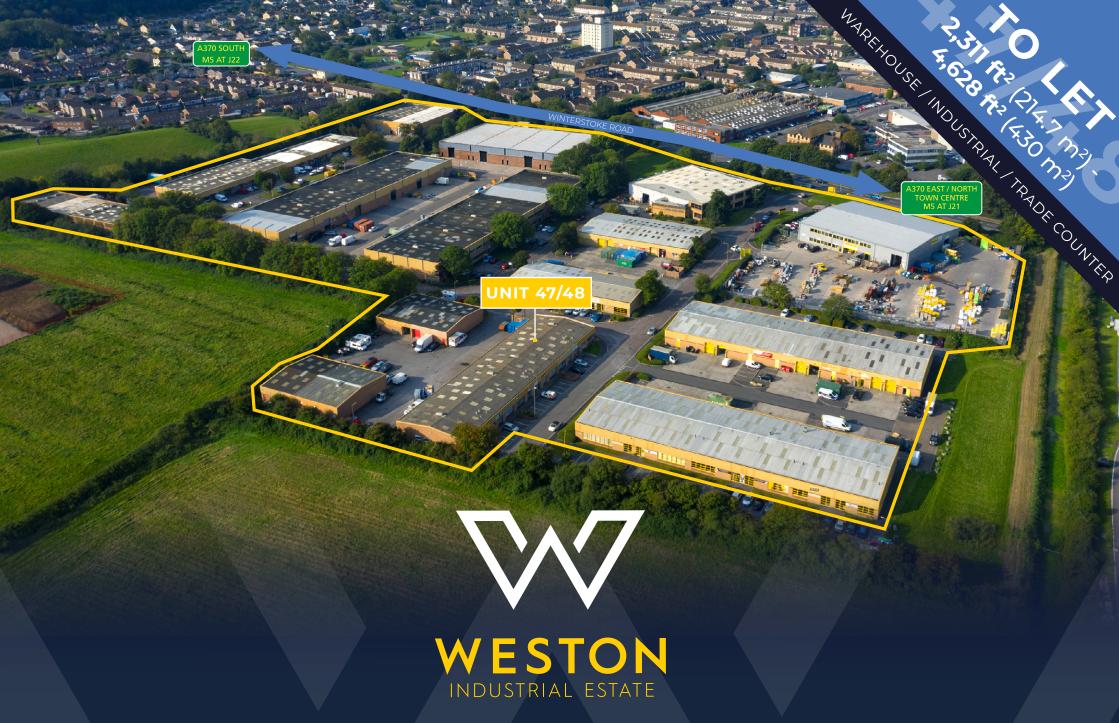

UNIT 47/48, GAZELLE ROAD, WESTON-SUPER-MARE, NORTH SOMERSET, BS24 9ES

# **SPECIFICATION**

- · To be comprehensively refurbished.
- · Mid-terrace workshop / light industrial units, available individually or combined.
- · Pedestrian access off Gazelle Road.
- · Steel portal frame construction with brick and steel profile sheet elevations.
- · Clear span warehouse with 3.9m eaves height rising to 4.2m at the apex.
- · Ground floor offices / ancillary accommodation.
- · Separate rear vehicular loading access via two ground level roller shutter doors measuring 3.2m wide, by 3.2m high. One door per unit.

### **ACCOMMODATION**

| Unit 47 Warehouse             | 175.4 m²           | 1,888 ft²             |
|-------------------------------|--------------------|-----------------------|
| Unit 47 Ground Floor / Office | 39.3 m²            | 423 ft <sup>2</sup>   |
| Unit 47 GEA                   |                    |                       |
| Unit 48 Warehouse             | 168 m²             | 1,811 ft²             |
| Unit 48 Ground Floor / Office | 47 m²              | 506 ft <sup>2</sup>   |
| Unit 48 GEA                   | 215 m²             | 2,317 ft <sup>2</sup> |
| Total GEA                     | 430 m <sup>2</sup> | 4,628 ft <sup>2</sup> |