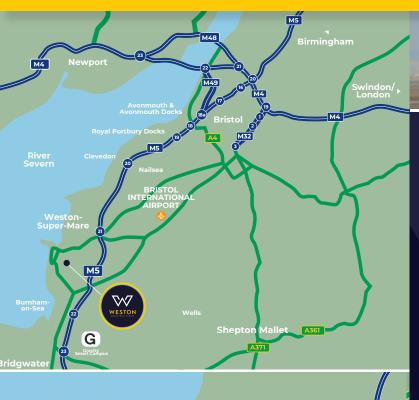

## **DRIVE TIMES**

The unit is located on Weston Industrial Estate, a modern development of highly specified industrial and business units on a well-managed 22 acre business park, in an established industrial area of Weston-super-Mare in North Somerset.

The nearby M5 motorway enables excellent access to Bristol, the South West and the wider national motorway network. Junction 21 of the M5 is within approximately 4 miles, whilst Weston-super-Mare rail station is within 1.5 miles and provides direct high speed connections to London Paddington, with fastest journey times of just over 2 hours.