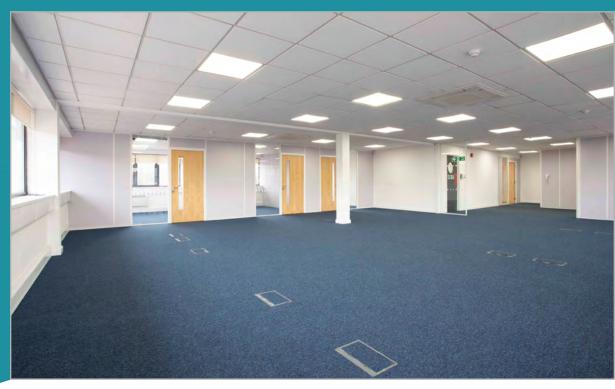

#### DESCRIPTION

Providing open plan modern office accommodation with kitchen area already installed and raised floors with Cat 6 cabling.

The offices benefit from the following:

- Raised floors with floor boxes
- LED lighting panels
- Suspended ceilings
- Kitchenette
- Good natural light
- CAR PARKING
- 11 spaces.