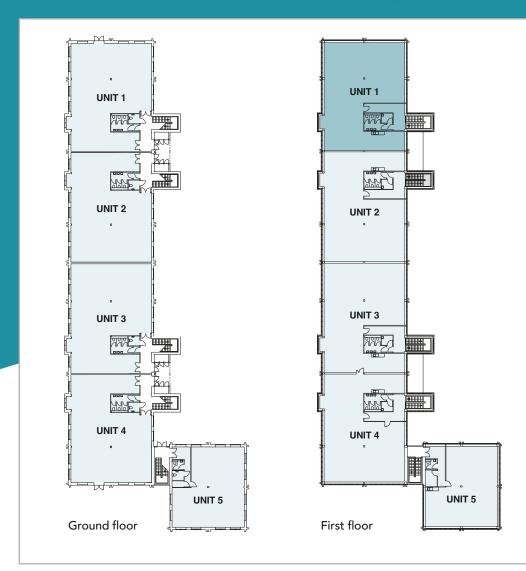

# **A**CCOMMODATION

The property has the following approximate net internal floor areas.

| Unit   | Floor | Sq ft | Sq m | Car Parking |
|--------|-------|-------|------|-------------|
| Unit 1 | First | 2,323 | 216  | 11          |