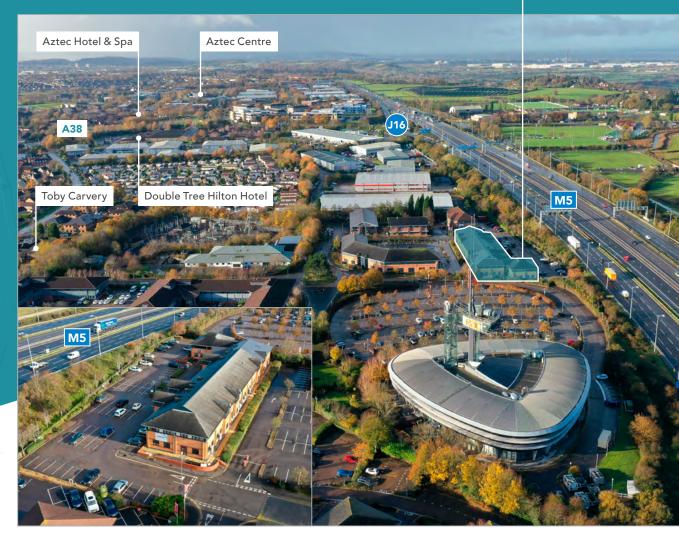

## LOCATION

West Point Row is located just off Great Park Road in Bradley Stoke. This allows good access to the M4/M5 interchange and is within ½ mile of junction 16 of the M5. Bristol Parkway station is located approx. 3 miles away.

Bristol city centre is approx. 7 miles to the south and accessed via the M4/M32 interchange or the A38. This well established area is also home to the RAC, Computer Centre and Atkins.