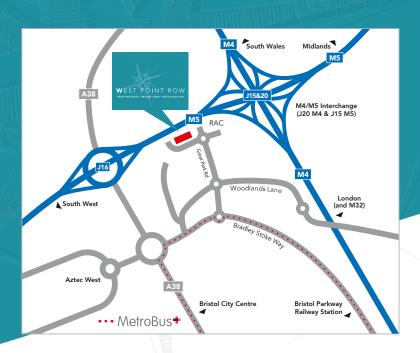

## LOCATION

West Point Row is located just off Great Park Road in Bradley Stoke. This allows good access to the M4/M5 interchange and is within ½ mile of junction 16 of the M5. Bristol Parkway station is located approx. 3 miles away.

Bristol city centre is approx. 7 miles to the south and accessed via the M4/M32 interchange or the A38. This well established area is also home to the RAC, Computer Centre and Atkins.