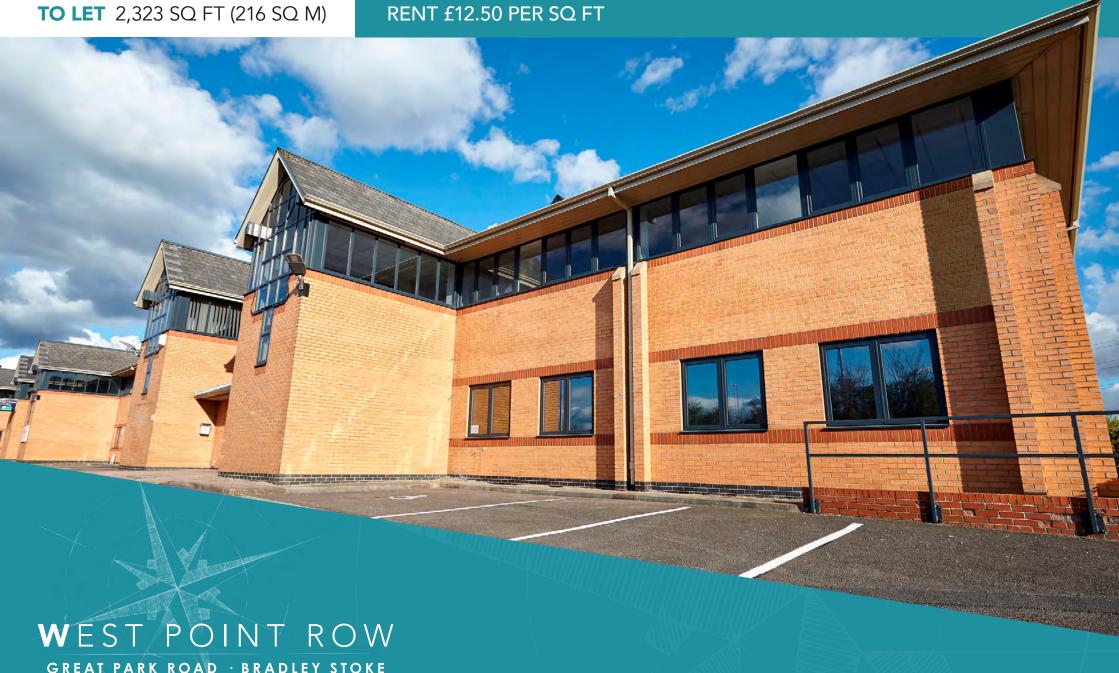

GREAT PARK ROAD · BRADLEY STOKE BRISTOL · BS32 4QG

OPEN PLAN OFFICE WITH EXCELLENT PARKING NEAR TO M4/M5 INTERCHANGE

#### DESCRIPTION

Providing open plan modern office accommodation with kitchen area already installed and raised floors with Cat 6 cabling.

The offices benefit from the following:

- Raised floors with floor boxes
- LED lighting panels
- Suspended ceilings
- Kitchenette
- Good natural light
- CAR PARKING
- 11 spaces.