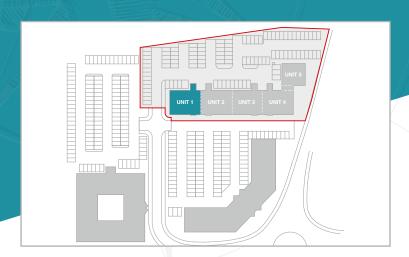

# **A**CCOMMODATION

The property has the following approximate net internal floor areas.

| Unit   | Floor | Sq ft | Sq m | Car Parking |
|--------|-------|-------|------|-------------|
| Unit 1 | First | 2,323 | 216  | 11          |