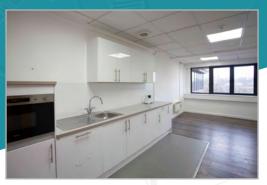

#### DESCRIPTION

Providing open plan modern office accommodation with kitchen area already installed and raised floors with Cat 6 cabling.

The offices benefit from the following:

- Raised floors with floor boxes
- LED lighting panels
- Suspended ceilings
- Kitchenette
- Good natural light
- CAR PARKING
- 11 spaces.