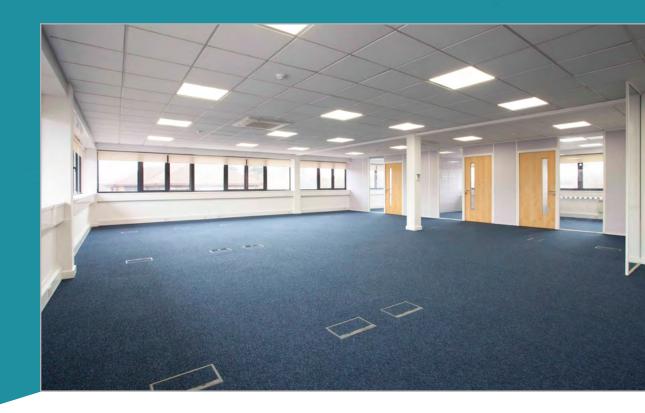

#### DESCRIPTION

Providing open plan modern office accommodation with kitchen area already installed and raised floors with Cat 6 cabling.

The offices benefit from the following:

- Raised floors with floor boxes
- LED lighting panels
- Suspended ceilings
- Kitchenette
- Good natural light
- CAR PARKING
- 11 spaces.