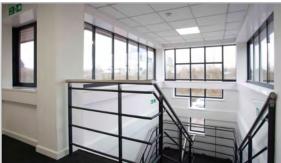

#### DESCRIPTION

Providing open plan modern office accommodation with kitchen area already installed and raised floors with Cat 6 cabling.

The offices benefit from the following:

- Raised floors with floor boxes
- LED lighting panels
- Suspended ceilings
- Kitchenette
- Good natural light
- CAR PARKING
- 11 spaces.

- Comfort cooling
- Male/Female/Disabled WCs
- Shower
- Bike storage
- Cat 6 cabling