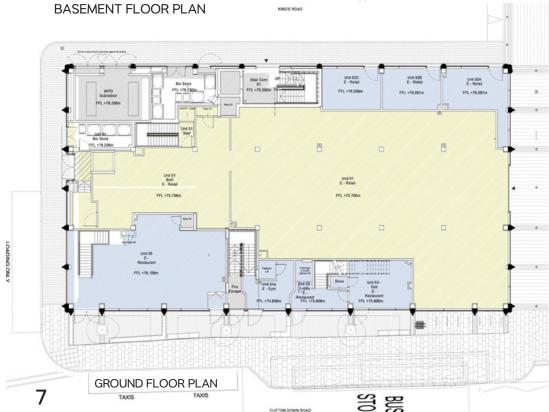

### Comprising of:

- NIA 9,700 sq. ft. of Grade A Offices,
- NIA 7,300 sq. ft. of Retail and
- NIA 7,000 sq. ft. of restaurant/cafe.

The buildings have been demolished (to slab) and the site cleared ready for construction and consent implemented.