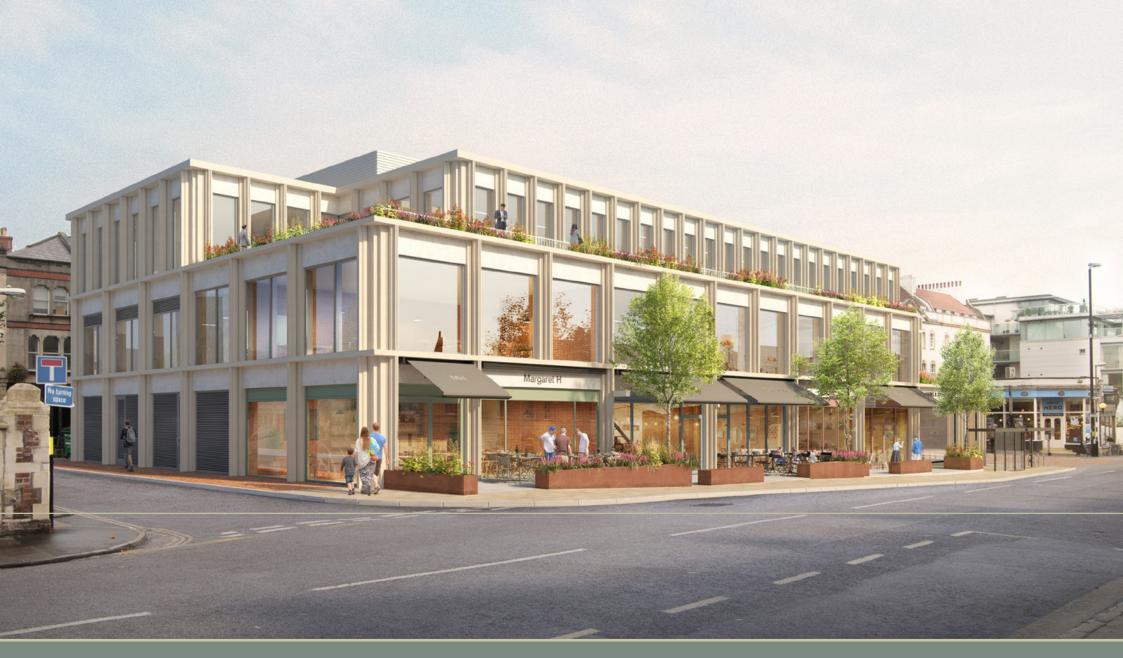

# CLIFTON VILLAGE

Situated in the heart of Clifton, the scheme occupies a prominent position on Clifton Down Road, the main through road of Clifton Village. Clifton is a hub for many local and regional businesses and is home to some of the most iconic spots in Bristol, including Brunel's famous Suspension Bridge, the Observatory and the Durham Downs. The area is also home to several upmarket retailers, cafes, pubs and restaurants.

## Planning

Detailed planning consent has been secured for a 27,000 sq. ft. purpose built BREEAM Excellent scheme in the heart of Clifton Village conservation area in Bristol.

### Comprising of:

- NIA 9,700 sq. ft. of Grade A Offices,
- NIA 7,300 sq. ft. of Retail and
- NIA 7,000 sq. ft. of restaurant/cafe.

The buildings have been demolished (to slab) and the site cleared ready for construction and consent implemented.