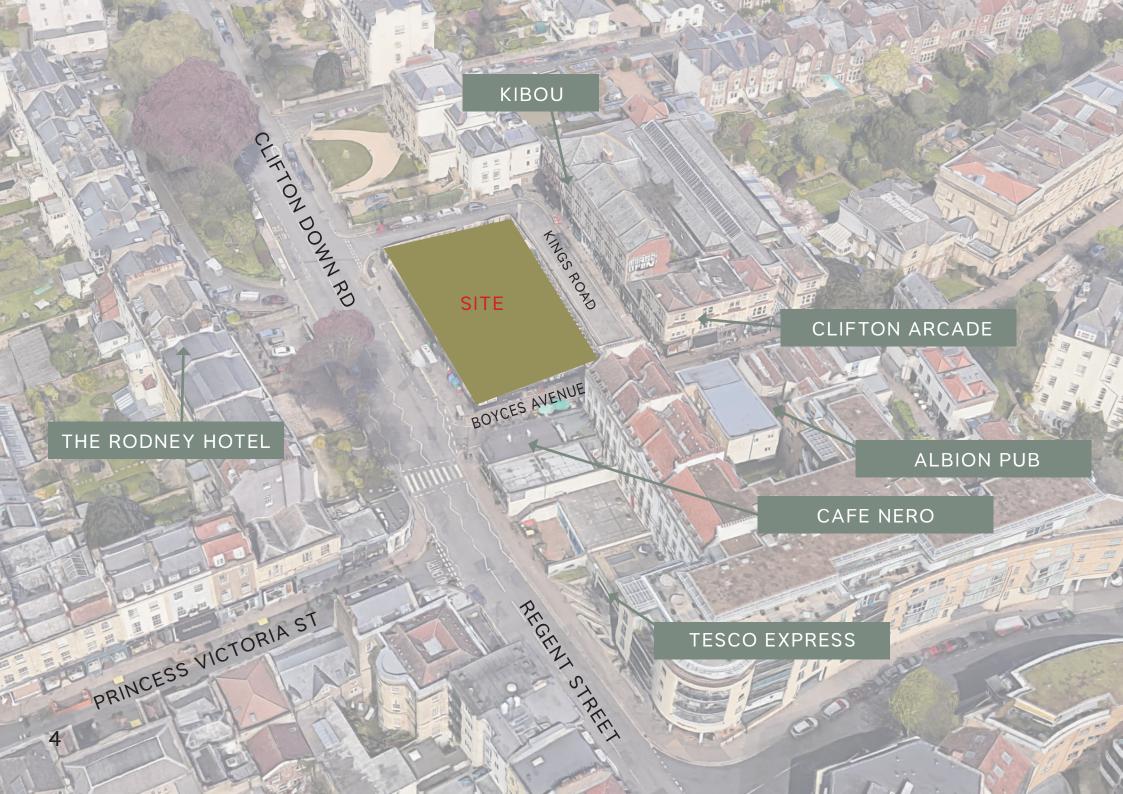

# CLIFTON VILLAGE

Situated in the heart of Clifton, the scheme occupies a prominent position on Clifton Down Road, the main through road of Clifton Village. Clifton is a hub for many local and regional businesses and is home to some of the most iconic spots in Bristol, including Brunel's famous Suspension Bridge, the Observatory and the Durham Downs. The area is also home to several upmarket retailers, cafes, pubs and restaurants.