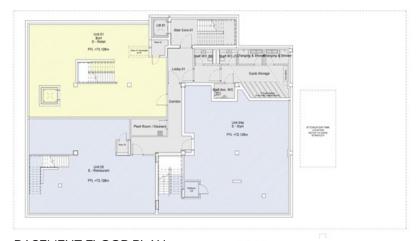

sion Bridge, the Observatory and the Durham Downs. The area is also home to several upmarket retailers, cafes, pubs and restaurants.





## Planning

Detailed planning consent has been secured for a 27,000 sq. ft. purpose built BREEAM Excellent scheme in the heart of Clifton Village conservation area in Bristol.

### Comprising of:

- NIA 9,700 sq. ft. of Grade A Offices,
- NIA 7,300 sq. ft. of Retail and
- NIA 7,000 sq. ft. of restaurant/cafe.

The buildings have been demolished (to slab) and the site cleared ready for construction and consent implemented.

NB Residential potential - We are of the opinion that the site also suits a development of residential flats above ground floor commercial for which consent has previously been granted but has since lapsed.











## FLOOR PLANS







FIRST FLOOR PLAN



SECOND FLOOR PLAN

### **Futher Information**

#### TENURE

Unconditional offers are invited for the freehold interest of the property registered at the Land Registry under Title No. BL718

#### LEGAL COSTS

Each party to be responsible for their own legal costs incurred in any transaction.

#### PRICE

On application.

#### VAT

All figures are quoted exclusive of VAT.

#### METHOD OF SALE

The freehold interest of the property is offered for sale via Private Treaty and offers can be received by email or post and should be marked for the attention of:



Roxine Foster rfoster@lsh.co.uk 0117 914 2011 Peter Mugrove pmusgrove@lsh.co.uk 0117 914 2013



Tom Coyte MRICS tom@burstoncook.co.uk 0117 934 9977 Julian Cook FRICS julian@burstoncook.co.uk 0117 934 9977