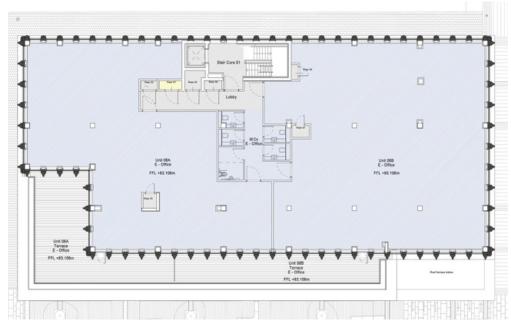

## FLOOR PLANS

FIRST FLOOR PLAN

SECOND FLOOR PLAN

### Comprising of:

- NIA 9,700 sq. ft. of Grade A Offices,
- NIA 7,300 sq. ft. of Retail and
- NIA 7,000 sq. ft. of restaurant/cafe.

The buildings have been demolished (to slab) and the site cleared ready for construction and consent implemented.