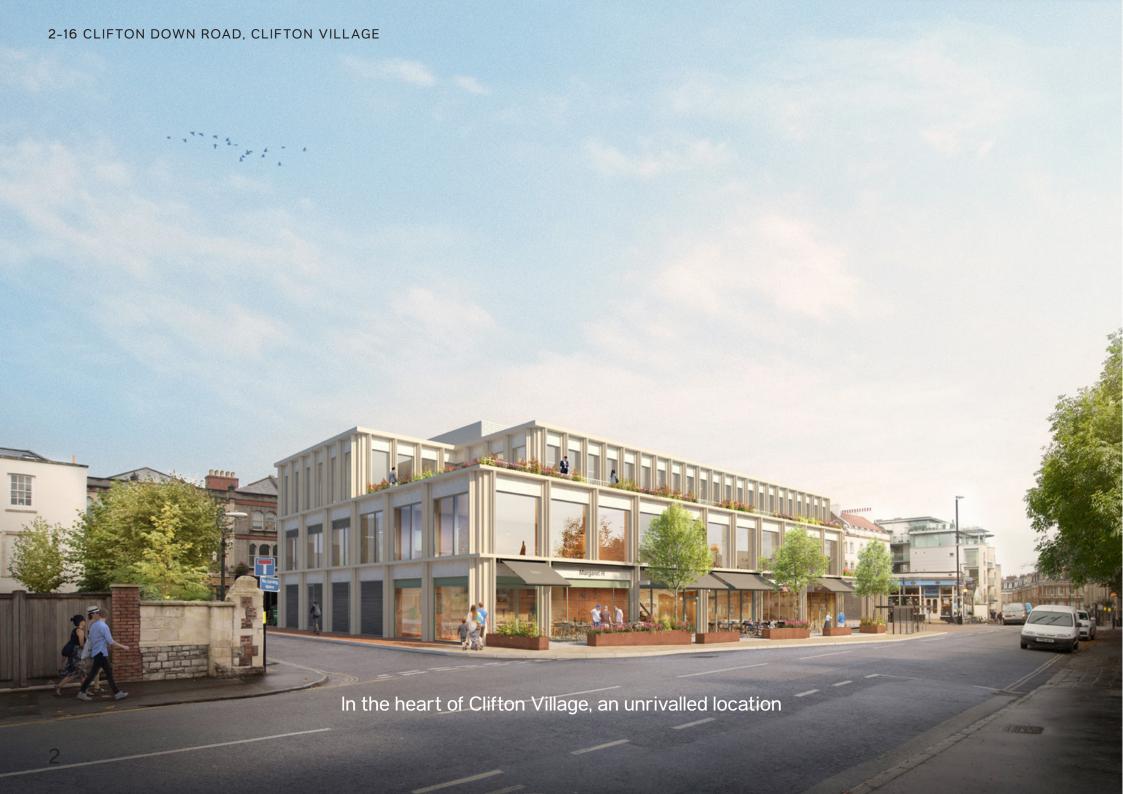

# CLIFTON VILLAGE

Situated in the heart of Clifton, the scheme occupies a prominent position on Clifton Down Road, the main through road of Clifton Village. Clifton is a hub for many local and regional businesses and is home to some of the most iconic spots in Bristol, including Brunel's famous Suspension Bridge, the Observatory and the Durham Downs. The area is also home to several upmarket retailers, cafes, pubs and restaurants.

## Planning

Detailed planning consent has been secured for a 27,000 sq. ft. purpose built BREEAM Excellent scheme in the heart of Clifton Village conservation area in Bristol.

### Comprising of:

- NIA 9,700 sq. ft. of Grade A Offices,
- NIA 7,300 sq. ft. of Retail and
- NIA 7,000 sq. ft. of restaurant/cafe.

The buildings have been demolished (to slab) and the site cleared ready for construction and consent implemented.