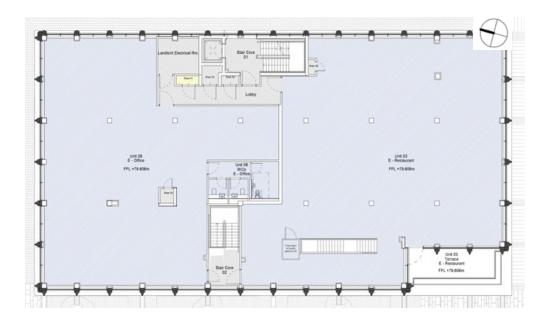

Bridge, the Observatory and the Durham Downs. The area is also home to several upmarket retailers, cafes, pubs and restaurants.





## Planning

Detailed planning consent has been secured for a 27,000 sq. ft. purpose built BREEAM Excellent scheme in the heart of Clifton Village conservation area in Bristol.

### Comprising of:

- NIA 9,700 sq. ft. of Grade A Offices,
- NIA 7,300 sq. ft. of Retail and
- NIA 7,000 sq. ft. of restaurant/cafe.

The buildings have been demolished (to slab) and the site cleared ready for construction and consent implemented.

NB Residential potential - We are of the opinion that the site also suits a development of residential flats above ground floor commercial for which consent has previously been granted but has since lapsed.











## FLOOR PLANS







FIRST FLOOR PLAN



SECOND FLOOR PLAN

### **Futher Information**

#### TENURE

Unconditional offers are invited for the freehold interest of the property registered at the Land Registry under Title No. BL718

#### LEGAL COSTS

Each party to be responsible for their own legal costs incurred in any transaction.

#### PRICE

On application.

#### VAT

All figures are quoted exclusive of VAT.

#### METHOD OF SALE

The freehold interest of the property is offered for sale via Private Treaty and offers can be received by email or post and should be marked for the attention of:



Roxine Foster rfoster@lsh.co.uk 0117 914 2011 Peter Mugrove pmusgrove@lsh.co.uk 0117 914 2013



Tom Coyte MRICS tom@burstoncook.co.uk 0117 934 9977 Julian Cook FRICS julian@burstoncook.co.uk 0117 934 9977