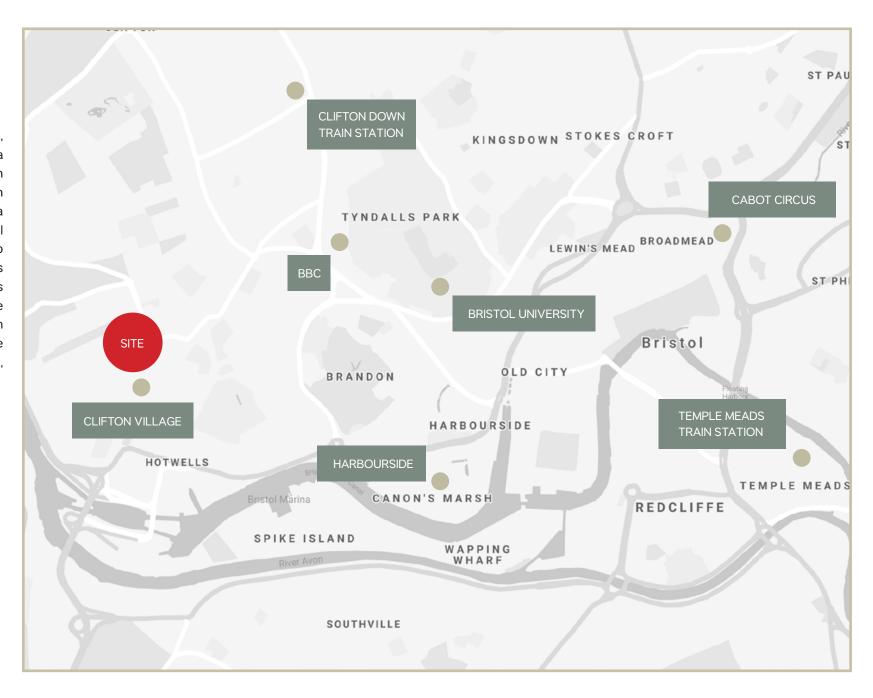

# CLIFTON VILLAGE

Situated in the heart of Clifton, the scheme occupies a prominent position on Clifton Down Road, the main through road of Clifton Village. Clifton is a hub for many local and regional businesses and is home to some of the most iconic spots in Bristol, including Brunel's famous Suspension Bridge, the Observatory and the Durham Downs. The area is also home to several upmarket retailers, cafes, pubs and restaurants.