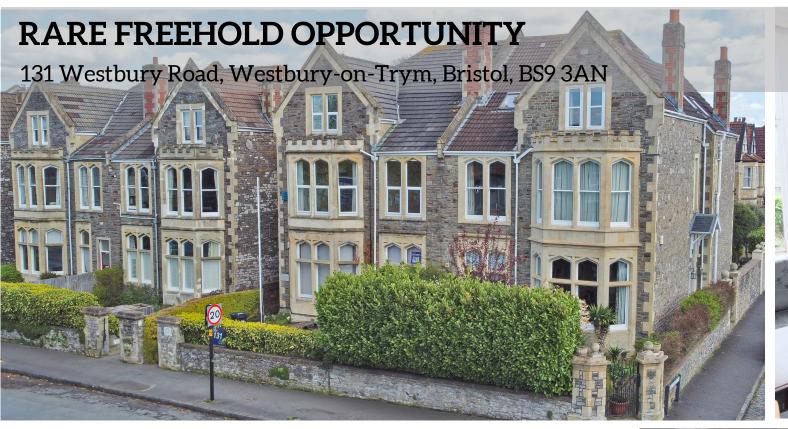

- A semi-detached period property arranged over three floors with a large rear extension and rear access
- The freehold with vacant possession is available to purchase
- Approximately 4,031 sq. ft
- Situated in the affluent area of Westbury-on-Trym
- Scope for a residential conversion subject to permissions