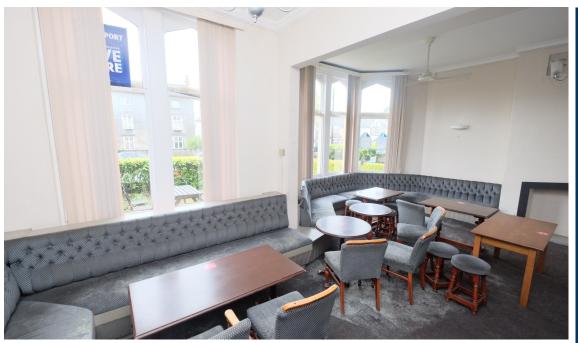

- A semi-detached period property arranged over three floors with a large rear extension and rear access
- The freehold with vacant possession is available to purchase
- Approximately 4,031 sq. ft
- Situated in the affluent area of Westbury-on-Trym
- Scope for a residential conversion subject to permissions