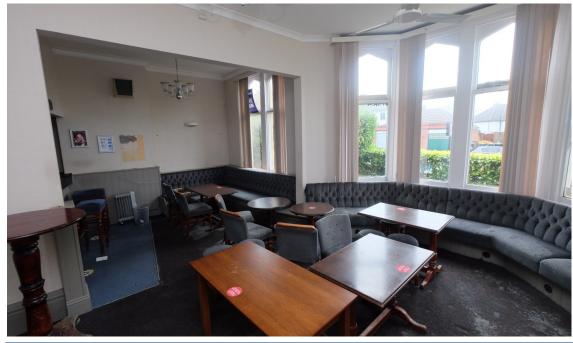

- A semi-detached period property arranged over three floors with a large rear extension and rear access
- The freehold with vacant possession is available to purchase
- Approximately 4,031 sq. ft
- Situated in the affluent area of Westbury-on-Trym
- Scope for a residential conversion subject to permissions