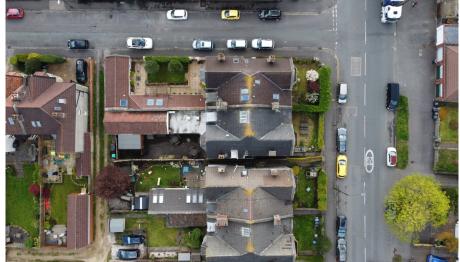

- A semi-detached period property arranged over three floors with a large rear extension and rear access
- The freehold with vacant possession is available to purchase
- Approximately 4,031 sq. ft
- Situated in the affluent area of Westbury-on-Trym
- Scope for a residential conversion subject to permissions