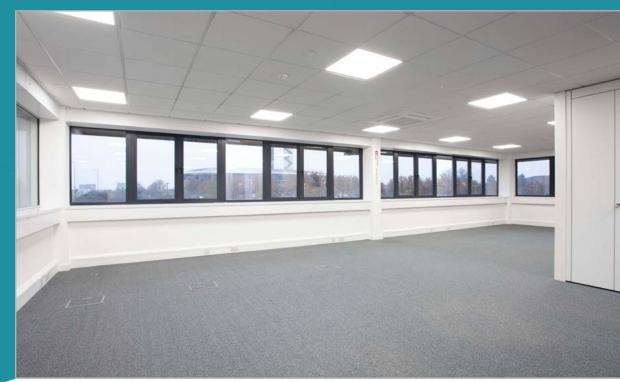

#### DESCRIPTION

Providing open plan modern office accommodation with kitchen area already installed and raised floors with Cat 6 cabling.

The offices benefit from the following:

- Raised floors with floor boxes
- LED lighting panels
- Suspended ceilings
- Kitchenette
- Good natural light

Typical indicative photos

Finola Ingham +44 7710 411685 finola@burstoncook.co.uk