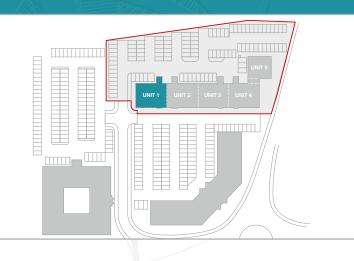

# CAR PARKING 22 spaces.

#### ACCOMMODATION

The property has the following approximate net internal floor areas.

| Unit   | Floor  | Sq ft | Sq m | Car Parking |
|--------|--------|-------|------|-------------|
| Unit 1 | Ground | 2,354 | 219  | 11          |
|        | First  | 2,323 | 216  | 11          |