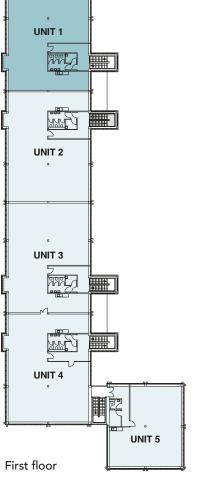

#### ACCOMMODATION

The property has the following approximate net internal floor areas.

| Unit   | Floor  | Sq ft | Sq m | Car Parking |
|--------|--------|-------|------|-------------|
| Unit 1 | Ground | 2,354 | 219  | 11          |
|        | First  | 2,323 | 216  | 11          |