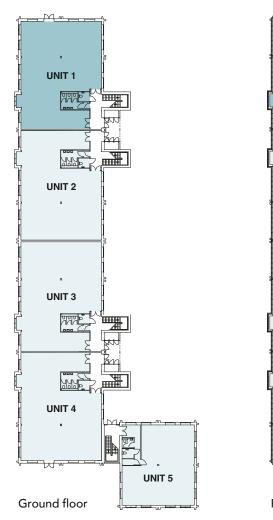

#### ACCOMMODATION

The property has the following approximate net internal floor areas.

| Unit   | Floor  | Sq ft | Sq m | Car Parking |
|--------|--------|-------|------|-------------|
| Unit 1 | Ground | 2,354 | 219  | 11          |
|        | First  | 2,323 | 216  | 11          |