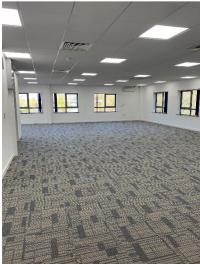

#### DESCRIPTION

The building offers a self-contained office with accommodation over ground and first floors, which is open plan in nature. The office is due to be refurbished throughout and will provide:

- Double glazed windows
- Suspended ceilings
- Raised floors
- Heating/cooling
- New carpet flooring

- New decorations
- LED lighting
- Disabled WC with shower
- Additional WC's
- Capped off services (for tenant to install kitchenette)