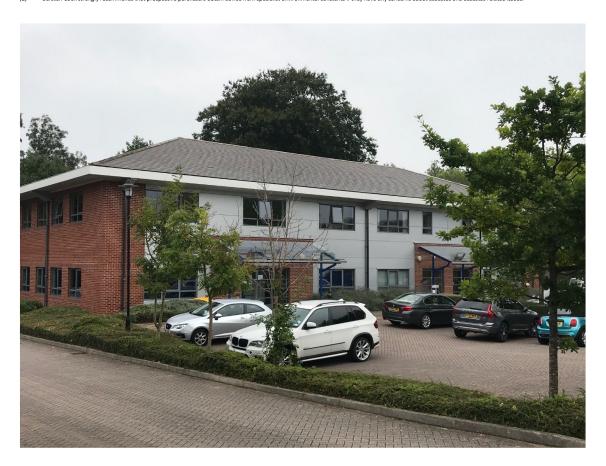

# 80 MACRAE ROAD, EDEN OFFICE PARK, HAM GREEN, BRISTOL, BS20 0DD

ONLY ONE FLOOR REMAINING TO LET OF 2,003 SQ FT

A self-contained modern office, providing accommodation over ground and first floors set in attractive, landscaped grounds. The building comprises approximately 3,985 sq ft and benefits from a generous 21 car parking spaces, together with an electric car charging point.

#### **CAR PARKING**

The office benefits from excellent car parking, having 21 on-site car parking spaces (2 of which are disabled spaces). There is also an electric car charging point within the car park to the front of the property solely for the property.