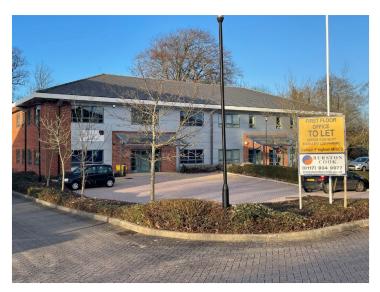

# 80 MACRAE ROAD, EDEN OFFICE PARK, HAM GREEN, BRISTOL, BS20 0DD

ONLY ONE FLOOR REMAINING TO LET OF 2,003 SQ FT

A self-contained modern office, providing accommodation over ground and first floors set in attractive, landscaped grounds. The building comprises approximately 3,985 sq ft and benefits from a generous 21 car parking spaces, together with an electric car charging point.

#### **LOCATION**

Eden Office Park is situated just off the A369, which has easy access onto Junction 19 of the M5 motorway which is approximately 2 miles to the West. Clifton village, Bristol city centre and Portishead are all within a very short driving distance. Eden Office Park was developed in 2003 and offers modern office accommodation in a pleasant, landscaped setting, close to the village of Ham Green where there are local shops and other amenities.

#### **CAR PARKING**

The office benefits from excellent car parking, having 21 on-site car parking spaces (2 of which are disabled spaces). There is also an electric car charging point within the car park to the front of the property solely for the property.